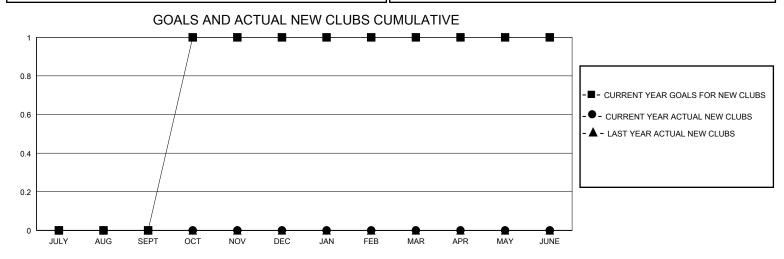

## District 5 NE

GMT: LOCATION NORTH DAKOTA GMT CA

| CIVIT.        |               | LOC         | // (     O   (     ( | ,, ,, ,, ,,           |                        |                         | CIVIT Of C                                         |  |
|---------------|---------------|-------------|----------------------|-----------------------|------------------------|-------------------------|----------------------------------------------------|--|
|               | Clut          | os          |                      | Members               |                        |                         |                                                    |  |
|               | RESULTS FOR   | R 2023-2024 |                      | RESULTS FOR 2023-2024 |                        |                         |                                                    |  |
| QUARTER       | NEW CLUB GOAL | NEW CLUBS   | DROPPED CLUBS        | QUARTER MEMI          | BER GROWTH NET<br>GOAL | MEMBER GROWTH<br>ACTUAL | DROPPED<br>MEMBERS ACTUAL<br>(including transfers) |  |
| JULY/AUG/SEPT | 0             | 0           | 0                    | JULY/AUG/SEPT         | 10                     | 21                      | 25                                                 |  |
| OCT/NOV/DEC   | 1             | 0           | 0                    | OCT/NOV/DEC           | 20                     | 31                      | 6                                                  |  |
| JAN/FEB/MAR   | 0             | 0           | 0                    | JAN/FEB/MAR           | 30                     | 0                       | 0                                                  |  |
| APR/MAY/JUNE  | 0             | 0           | 0                    | APR/MAY/JUNE          | 31                     | 0                       | 0                                                  |  |