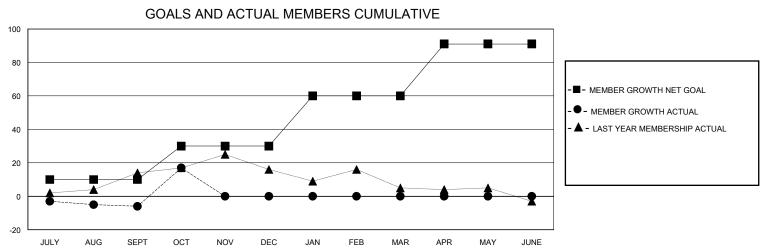

## District 5 NE

GMT: LOCATION NORTH DAKOTA GMT CA

| CIVIT.        |               | LOC         | // (     O   (     ( | ,, ,, ,, ,,           |                        |                         | CIVIT Of C                                         |  |
|---------------|---------------|-------------|----------------------|-----------------------|------------------------|-------------------------|----------------------------------------------------|--|
|               | Clut          | os          |                      | Members               |                        |                         |                                                    |  |
|               | RESULTS FOR   | R 2023-2024 |                      | RESULTS FOR 2023-2024 |                        |                         |                                                    |  |
| QUARTER       | NEW CLUB GOAL | NEW CLUBS   | DROPPED CLUBS        | QUARTER MEMI          | BER GROWTH NET<br>GOAL | MEMBER GROWTH<br>ACTUAL | DROPPED<br>MEMBERS ACTUAL<br>(including transfers) |  |
| JULY/AUG/SEPT | 0             | 0           | 0                    | JULY/AUG/SEPT         | 10                     | 21                      | 25                                                 |  |
| OCT/NOV/DEC   | 1             | 0           | 0                    | OCT/NOV/DEC           | 20                     | 31                      | 6                                                  |  |
| JAN/FEB/MAR   | 0             | 0           | 0                    | JAN/FEB/MAR           | 30                     | 0                       | 0                                                  |  |
| APR/MAY/JUNE  | 0             | 0           | 0                    | APR/MAY/JUNE          | 31                     | 0                       | 0                                                  |  |